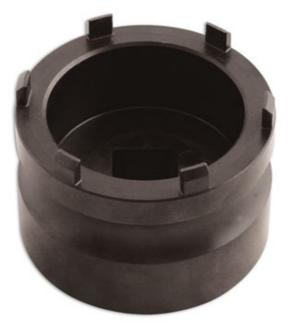

## Hub Nut Socket 3/4"D 74mm - for VW Crafter

A castellated socket in 3/4"D specifically introduced for Volkswagen Crafter rear hub nuts.

## **Additional Information**

• Suitable for Volkswagen Crafter rear Hub Nuts (Also fits Mercedes-Benz 511 twin rear wheel models). Equivalent to OEM T50017.

LASER Kamasa Gunson Connect

- 3/4"D x 74mm.
- Manufactured from chrome molybdenum (SCM440) with a black phosphate finish.
- Also fits Vauxhall, Opel Movano and Renault Master.
- Equivalent to Vauxhall/Opel OEM number CH-50112 & Mercedes 906 589 00 07 00.