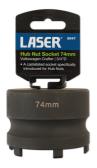

## Hub Nut Socket 3/4"D 74mm - for VW Crafter

A castellated socket in 3/4"D specifically introduced for Volkswagen Crafter rear hub nuts.

## **Additional Information**

• Suitable for Volkswagen Crafter rear Hub Nuts (Also fits Mercedes-Benz 511 twin rear wheel models). Equivalent to OEM T50017.

LASER Kamasa Gunson Connect

- 3/4"D x 74mm.
- Manufactured from chrome molybdenum (SCM440) with a black phosphate finish.
- Also fits Vauxhall, Opel Movano and Renault Master.
- Equivalent to Vauxhall/Opel OEM number CH-50112 & Mercedes 906 589 00 07 00.