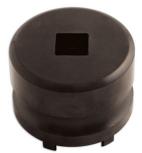

## Hub Nut Socket 3/4"D 74mm - for VW Crafter

A castellated socket in 3/4"D specifically introduced for Volkswagen Crafter rear hub nuts.

## **Additional Information**

• Suitable for Volkswagen Crafter rear Hub Nuts (Also fits Mercedes-Benz 511 twin rear wheel models). Equivalent to OEM T50017.

LASER Kamasa Gunson Connect

- 3/4"D x 74mm.
- Manufactured from chrome molybdenum (SCM440) with a black phosphate finish.
- Also fits Vauxhall, Opel Movano and Renault Master.
- Equivalent to Vauxhall/Opel OEM number CH-50112 & Mercedes 906 589 00 07 00.