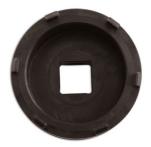

## Hub Nut Socket 3/4"D 74mm - for VW Crafter

A castellated socket in 3/4"D specifically introduced for Volkswagen Crafter rear hub nuts.

## **Additional Information**

• Suitable for Volkswagen Crafter rear Hub Nuts (Also fits Mercedes-Benz 511 twin rear wheel models). Equivalent to OEM T50017.

LASER Kamasa Gunson Connect

- 3/4"D x 74mm.
- Manufactured from chrome molybdenum (SCM440) with a black phosphate finish.
- Also fits Vauxhall, Opel Movano and Renault Master.
- Equivalent to Vauxhall/Opel OEM number CH-50112 & Mercedes 906 589 00 07 00.